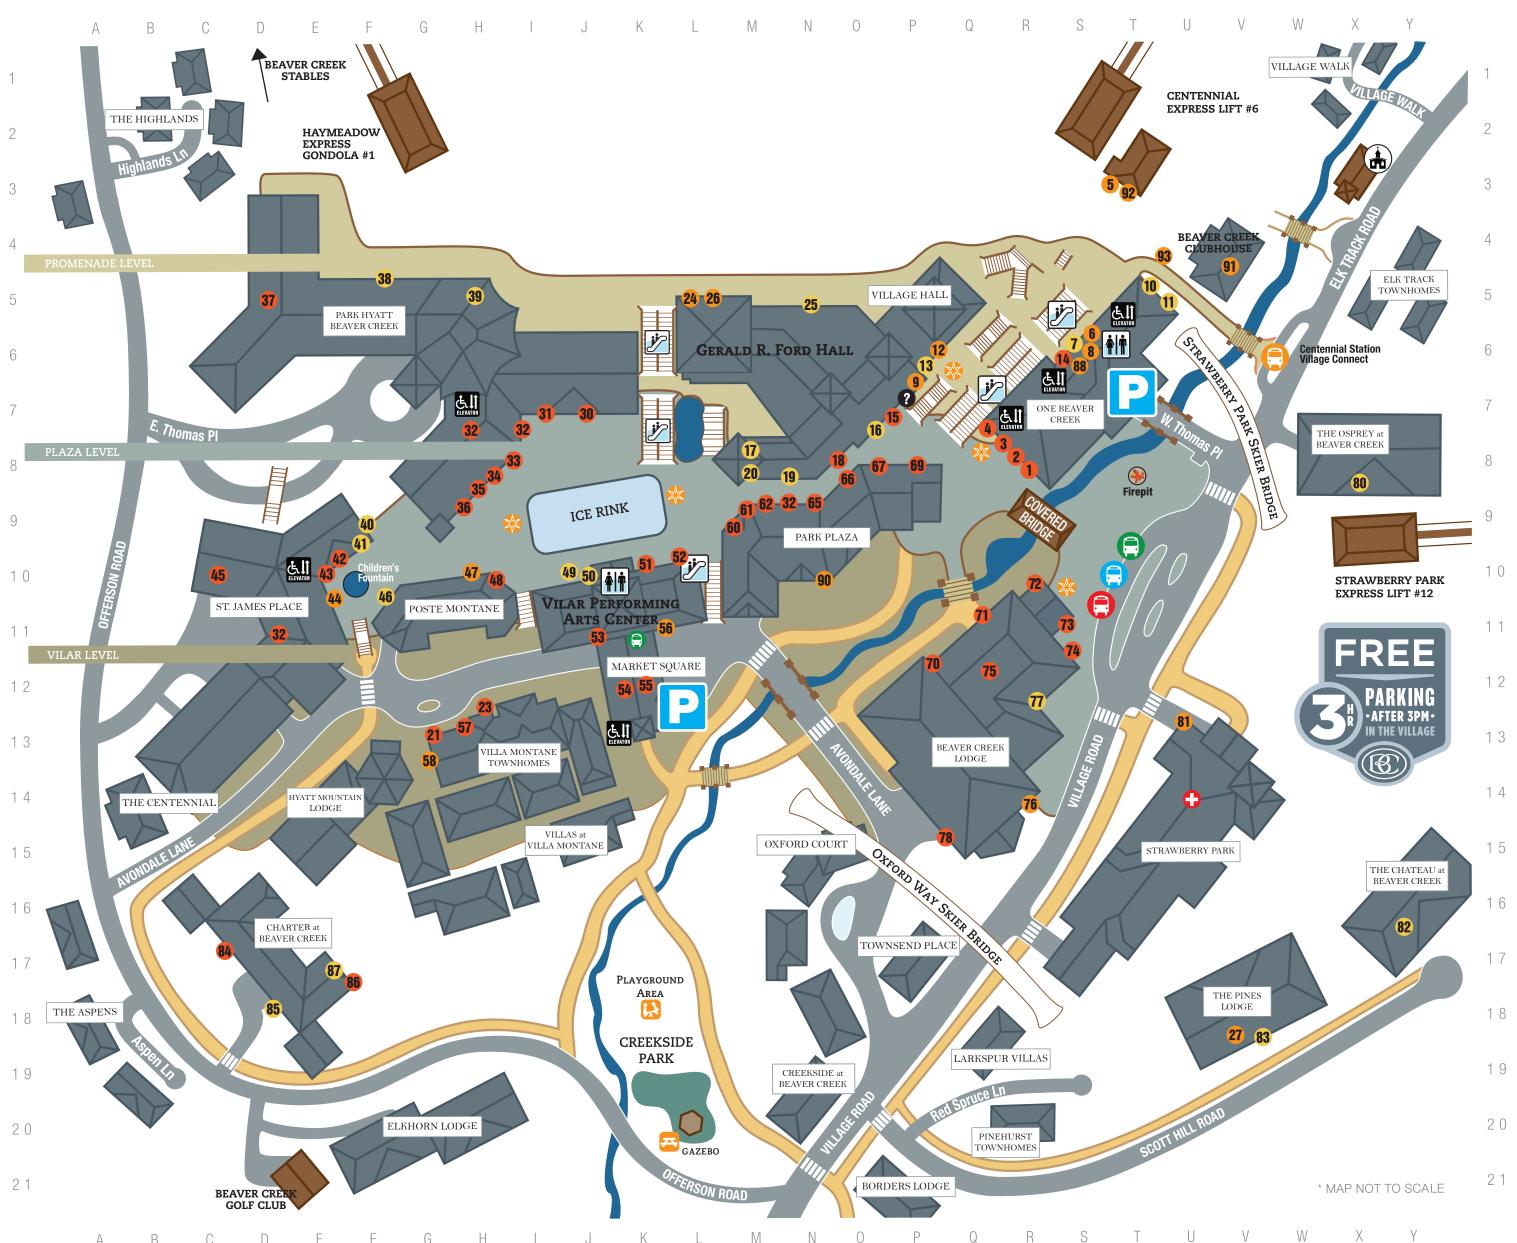

## VILLAGE MAP

R S Т J Κ Μ Ν 0 Q D F Н А В С G

## **BEAVER CREEK PLAZA LEGEND**

EAT

| 8100 Mountainside Bar & Grill                 | F5          | 38        | Osprey Fireside Grill                  | X8         | 80 |
|-----------------------------------------------|-------------|-----------|----------------------------------------|------------|----|
| Alpine & Antlers                              | R12         | 77        | Powder 8 Kitchen & Tap                 | N5         | 25 |
| Beaver Creek Chophouse                        | U5          | 11        | Rimini                                 | 07         | 16 |
| Black Diamond Bistro                          | D18         | 85        | Splendido at the Chateau               | Y16        | 82 |
| Blue Moose Pizza                              | F10         | 46        | The CAFÉ                               | H5         | 39 |
| C Bar                                         | T5          | 10        | The Landing Mercantile                 | M8         | 17 |
| Coyote Cafe                                   | P6          | 13        | The Met Kitchen                        | F9         | 41 |
| Dusty Boot Roadhouse                          | F9          | 40        | The Terrace                            | E17        | 87 |
| Golden Eagle Inn                              | N8          | 19        | Toscanini                              | J10        | 50 |
| Grouse Mountain Grill                         | V18         | 83        | Toscanini Umbrella Bar                 | J10        | 49 |
| Hooked                                        | M8          | 20        | Vail Mountain Coffee & Tea             | S6         | 7  |
| PLAY                                          |             |           |                                        |            |    |
| Base Mountain Sports                          | G13         | 58        | Nordic Sports Center                   | W14        | 81 |
| Beano's Cabin Check-in                        | T4          | 93        | Rentskis.com                           | S6         | 88 |
| Beaver Creek Club                             | V4          | 91        | Ski-Lockers.com                        | R14        | 76 |
| Beaver Creek Sports Bike Renta                | I T3        | 5         | Ski & Snowboard School - Adult         | S6         | 6  |
| Beaver Creek Sports                           | E10         | 44        | Ski & Snowboard School-                | L6         | 26 |
| St. James Place                               |             |           | Kids 3-6                               |            |    |
| Beaver Creek Sports-<br>Pines Lodge           | V18         | 27        | Ski & Snowboard School-<br>Kids 7-TEEN | L5         | 24 |
| Gore Creek Fly Fisherman                      | S6          | 8         | Ski Valet                              | T3         | 92 |
| Ice Skate Rentals                             | H10         | 47        | Small World Nursery                    | N10        | 90 |
| Lift Ticket Office                            | P6          | 9         | Vilar Performing Arts Center           | K11        | 56 |
|                                               |             |           |                                        | KII        |    |
| SHOP                                          |             |           |                                        |            |    |
| Avalon Clothing Company                       | K10         | 51        | Giovanny Alexander                     | 08         | 67 |
| Base Mountain Sports                          | H10         | 48        | Gorsuch Ltd.                           | J7         | 30 |
| Base Mountain Sports HML                      | G13         | 21        | Horton Fine Art                        | H8         | 34 |
| Base Mountain Sports Rentals                  | P15         | 78        | Karin's                                | N9         | 65 |
| Beaver Creek Apothecary                       | S11         | 73        | Kjus                                   | R8         | 3  |
| Beaver Creek Gear                             | 17          | 31        | Knox Galleries                         | M9         | 62 |
| Beaver Creek Made                             | R8          | 2         | LIV Sotheby's                          | P12        | 70 |
| Beaver Creek Market & Deli                    | E10         | 43        | International Realty                   | <b>F10</b> | 42 |
| Beaver Creek Sports                           | P8          | 69        | Market Wine & Spirits                  | E10<br>08  | 18 |
| Berkshire Hathaway H<br>Properties            | 13, Q12     | 57 75     | Maya Walker Jewels<br>The North Face   | 08<br>M9   | 60 |
| Burton                                        | Q7          | 4         | Patagonia                              | P7         | 15 |
| C Anthony Gallery                             |             | 54 55     | Qinti                                  | 18         | 33 |
| Charlie's Resort Wear                         | Q11         | 71        | Slifer, Smith and H7, I7,              |            | 32 |
| Charter Sports                                | C17         | 84        | FramptonReal Estate                    |            |    |
| Christy Sports                                | S11         | 74        | Siempre Viva Clothing                  | L10        | 52 |
| Cloud 9 Salon                                 | C10         | 45        | SmartWool                              | R8         | 1  |
| Craniologie                                   | R10         | 72        | Spa Anjali                             | F17        | 86 |
| Engel & Volkers                               | H12         | 23        | Sportsmen's Gallery                    | H9         | 36 |
| Eye Pieces of Vail                            | M9          | 61        | & Paderewski Fine Art                  |            |    |
| Exhale Spa                                    | D5          | 37        | Surefoot Ski Boots                     | S6         | 14 |
| Generation BC                                 | 08          | 66        | Tony Newlin Gallery                    | H8         | 35 |
| Gib Singleton Gallery                         | J11         | 53        | Villa Montane Sports Shop              | G13        | 21 |
| STAY                                          |             |           |                                        |            |    |
| The Aspens                                    | A18         |           | Oxford Court                           | M15        |    |
| Beaver Creek Lodge                            | Q13         |           | Park Hyatt Beaver Creek                | G5         |    |
| Borders Lodge                                 | P21         |           | Resort and Spa                         | NO         |    |
| The Centennial                                | B14         |           | Park Plaza                             | N9         |    |
| Charter at Beaver Creek                       | E17         |           | The Pines Lodge<br>Pinehurst Townhomes | V18<br>R20 |    |
| The Chateau at Beaver Creek                   | Y16         |           | Poste Montane                          | G11        |    |
| Creekside at Beaver Creek                     | N19         |           | St. James Place                        | C11        |    |
| Elkhorn Lodge                                 | G20         |           | Strawberry Park                        | U15        |    |
| Elk Track Townhomes                           | Y5<br>B2    |           | Townsend Place                         | N17        |    |
| The Highlands<br>Hyatt Mountain Lodge         | вz<br>E14   |           | Villa Montane Townhomes                | 113        |    |
| Larkspur Villas                               | Q19         |           | Village Hall                           | P5         |    |
| Market Square                                 | K12         |           | Village Walk                           | X1         |    |
| One Beaver Creek                              | R7          |           | The Villas at Villa Montane            | J15        |    |
| The Osprey at Beaver Creek                    | X7          |           |                                        |            |    |
| 8 Beaver Creek Wonder                         |             |           |                                        |            |    |
| <ul> <li>BC Guest Service Center/L</li> </ul> | ost & Found | I S6      |                                        |            |    |
| Strawberry Park Medical                       | Contor V12  | (Mintor ( |                                        |            |    |

Strawberry Park Medical Center V13 (Winter Only)

(h) Beaver Creek Chapel X3

S